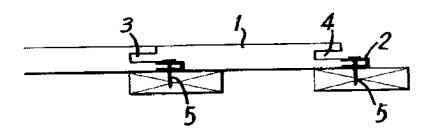

# 公開実用 昭和52—19113

・上記従来の職業質天井材の欠点を**添く解消したも**。のである。

以下、本考案を図面に基いて詳細に説明する。 本考案の繊維質天井材は、例えば、第1 図に示 すように、繊維板よりなる天井材主材1 の周級の 本実加工部の釘打ち部に、釘保持力を有する高強 ・皮紙、熱可製性樹脂、金属等の補強材料よりなる ・緩断面コ字形の補強カが一2を嵌着固定して載る ・ものである。

時、上記本考案の実施例(第1図)においては、 天井材主材1の相対応せる周側面部に、維実ま、 難実4等の本実加工を施した実施例を例示したが、 取本実加工は必らずしも施す必要はない。

□ 又、上記本考案の機能質天井材を貼付施工する □ 場合には、例えば、第2間に示すように、機能質 □ 天井材の補強カバー2 嵌着部に、釘5を打ち付け □ つゝ、相隣り合う一方の機能質天井材の離実4部 □ に他方の機能質天井材の維実 8 都を嵌着して取付 □ 施工する。

上記のように、本考案の繊維質天井材は、天井

・材主材の角盤の釘打ち部に補強カバーを嵌着して ・成るので、上記補強カバー嵌着部に釘打ちすると ・とにより釘を保持することができるため、天井面 ・に貼付施工するに際して、天井下地材に当接して ・釘打ち施工するだけできわめて簡単迅速に貼付施 ・工することができる。

- 4. 図面の簡単な説明

177

1.1

].

100

17

3.5

- △ 関面は本考案の実施例を示し、第1図は実施例 ・の縦断面関、第2図は実施例の貼付施工状態を示 ※寸縦断面図である。
- 13 1 … 天井材主材、 2 … 補強カバー。

Brief Description of the Drawings:

Drawings show an embodiment of the present invention, Fig. 1 is a longitudinal-sectional view of the embodiment, and Fig. 2 is a longitudinal-sectional view of an execution of adhesion works according to the embodiment of the present invention. 1 ... a main member of a ceiling material, 2 ... a reinforcement cover.